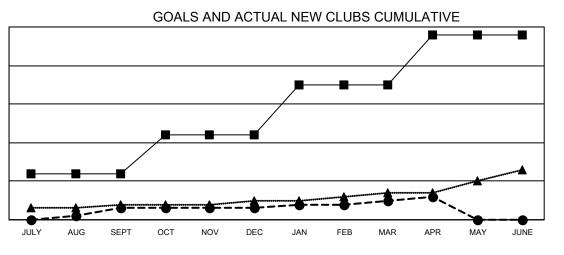

## GAT MONTHLY MEMBERSHIP PROGRESS REPORT

**Multiple District 4** 

LOCATION: CALIFORNIA

Results as of: 4/30/2023

| Clubs                 |               |           |               | Members               |                           |                         |                                                    |
|-----------------------|---------------|-----------|---------------|-----------------------|---------------------------|-------------------------|----------------------------------------------------|
| RESULTS FOR 2022-2023 |               |           |               | RESULTS FOR 2022-2023 |                           |                         |                                                    |
| QUARTER               | NEW CLUB GOAL | NEW CLUBS | DROPPED CLUBS | QUARTER               | MEMBER GROWTH NET<br>GOAL | MEMBER GROWTH<br>ACTUAL | DROPPED<br>MEMBERS ACTUAL<br>(including transfers) |
| JULY/AUG/SEPT         | 12            | 3         | 3             | JULY/AUG/SE           | PT 300                    | 826                     | 600                                                |
| OCT/NOV/DEC           | 10            | 0         | 14            | OCT/NOV/DE            | C 422                     | 590                     | 716                                                |
| JAN/FEB/MAR           | 13            | 2         | 3             | JAN/FEB/MAR           | 395                       | 745                     | 518                                                |
| APR/MAY/JUNE          | 13            | 1         | 1             | APR/MAY/JUN           | NE 391                    | 279                     | 175                                                |