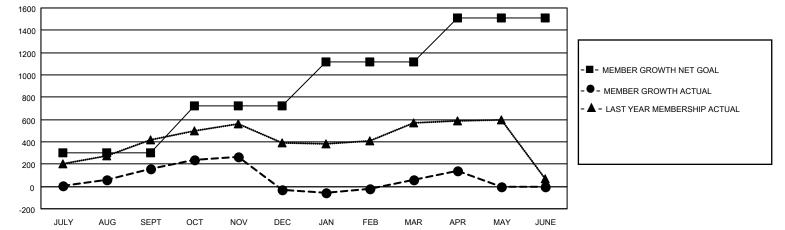

## GAT MONTHLY MEMBERSHIP PROGRESS REPORT

**Multiple District 4** 

LOCATION: CALIFORNIA

Results as of: 4/30/2023

| Clubs                 |               |           |               | Members               |                           |                         |                                                    |
|-----------------------|---------------|-----------|---------------|-----------------------|---------------------------|-------------------------|----------------------------------------------------|
| RESULTS FOR 2022-2023 |               |           |               | RESULTS FOR 2022-2023 |                           |                         |                                                    |
| QUARTER               | NEW CLUB GOAL | NEW CLUBS | DROPPED CLUBS | QUARTER               | MEMBER GROWTH NET<br>GOAL | MEMBER GROWTH<br>ACTUAL | DROPPED<br>MEMBERS ACTUAL<br>(including transfers) |
| JULY/AUG/SEPT         | 12            | 3         | 3             | JULY/AUG/SE           | PT 300                    | 826                     | 600                                                |
| OCT/NOV/DEC           | 10            | 0         | 14            | OCT/NOV/DE            | C 422                     | 590                     | 716                                                |
| JAN/FEB/MAR           | 13            | 2         | 3             | JAN/FEB/MAR           | 395                       | 745                     | 518                                                |
| APR/MAY/JUNE          | 13            | 1         | 1             | APR/MAY/JUN           | NE 391                    | 279                     | 175                                                |